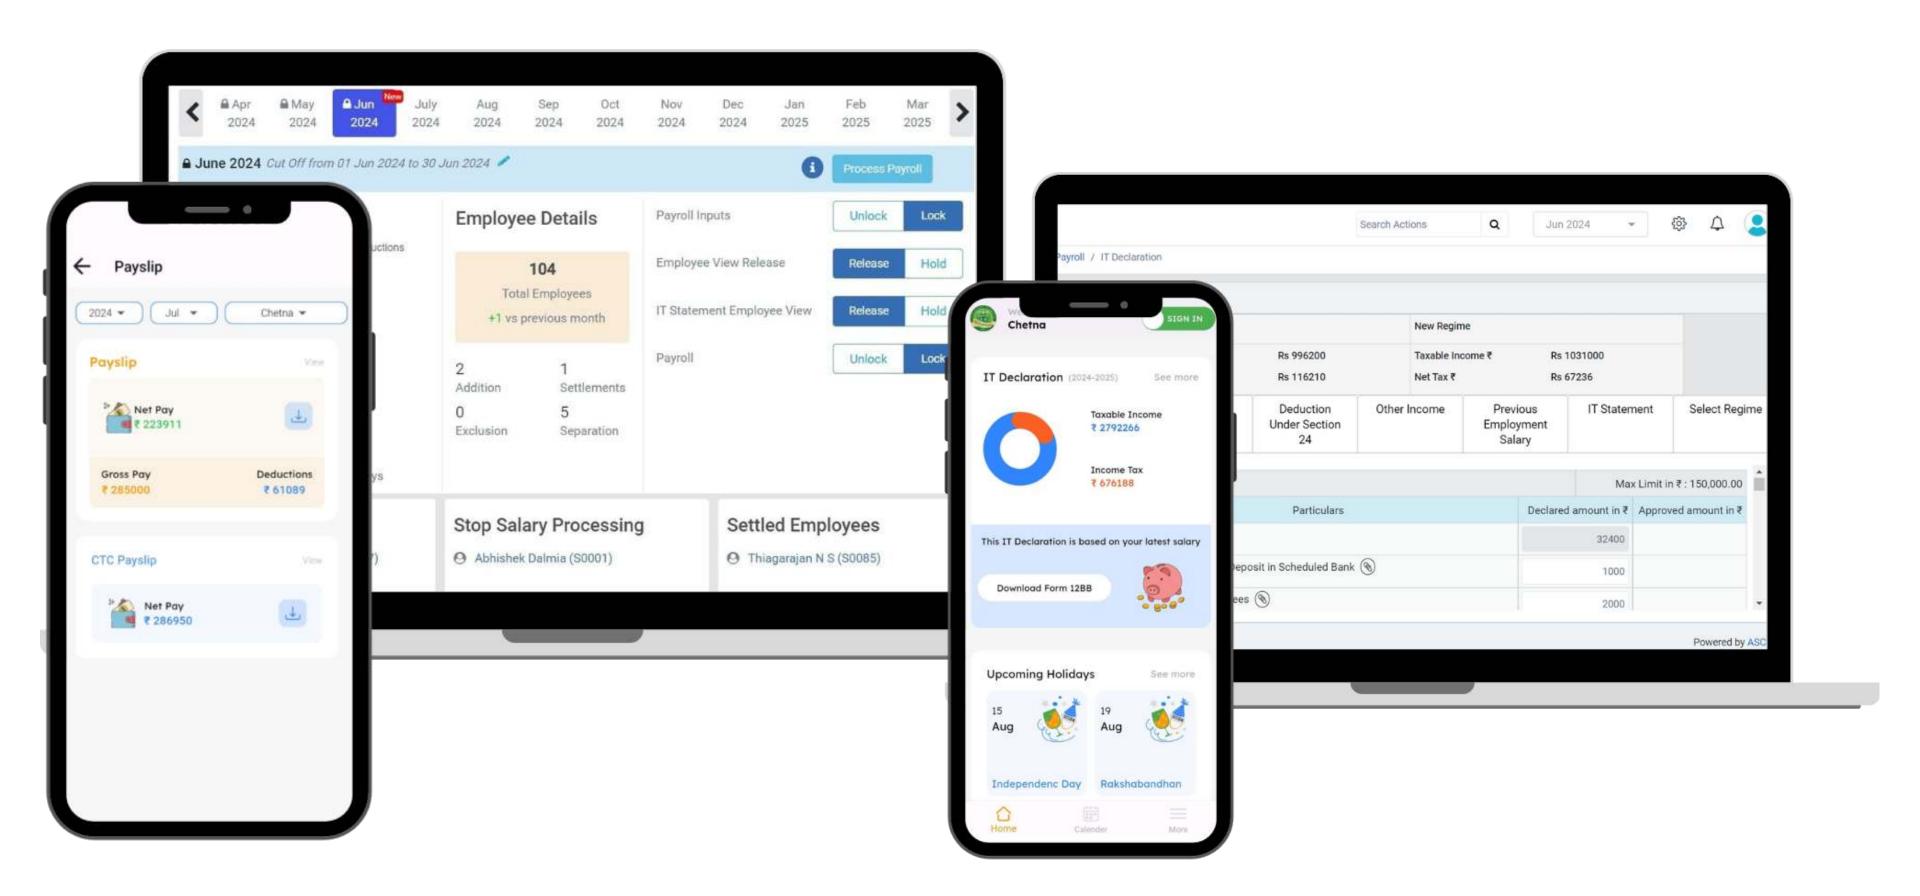

# Payroll Management

- Monthly PAYROLL Process
- Salary Slip
- IT Declaration
- IT Statement
- TDS, Form 16
- Statutory Reports
- Payroll Dashboard
- Overtime Integration
- Attendance Integration
- Claim & Reimbursement
- FBP Integration

#### **PAYROLL & IT OVERVIEW**