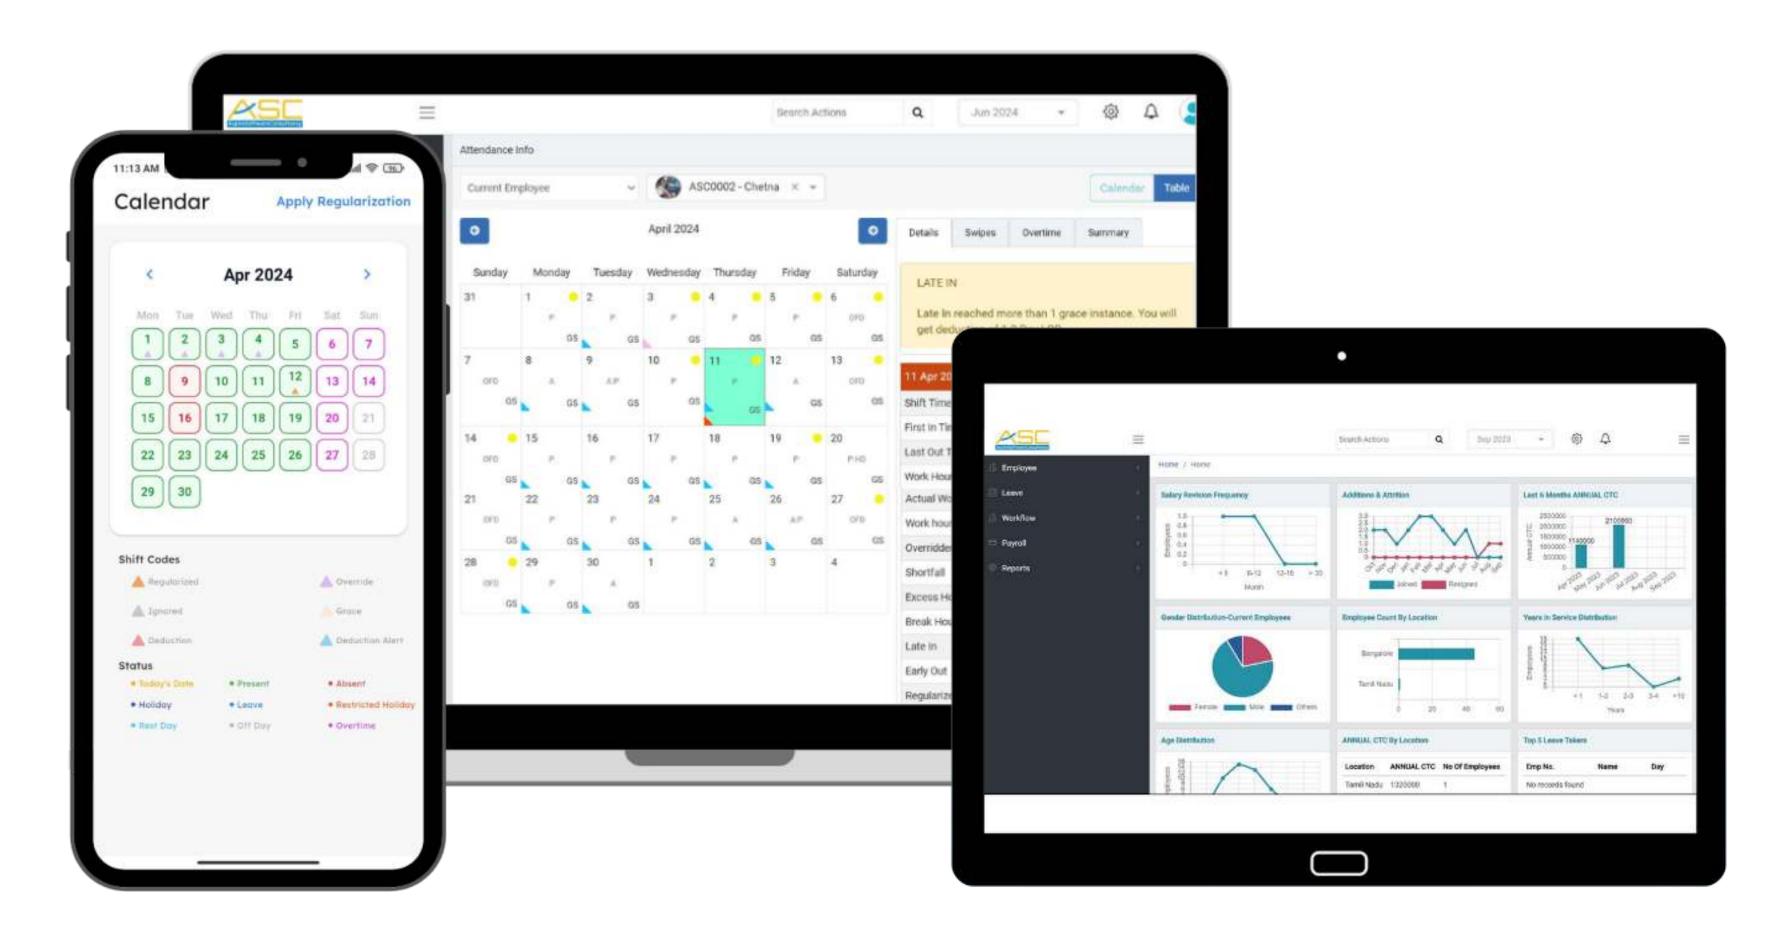

# Attendance Management

- Attendance with GeoFencing
- Attendance with Biometrics
- Attendance with Web-checkin
- Shift Plan Details
- Shift Management
- Roster Management
- Attendance Regularization & Approval Workflow
- Attendance policy setup
- Overtime policy setup

### **DASHBOARD**